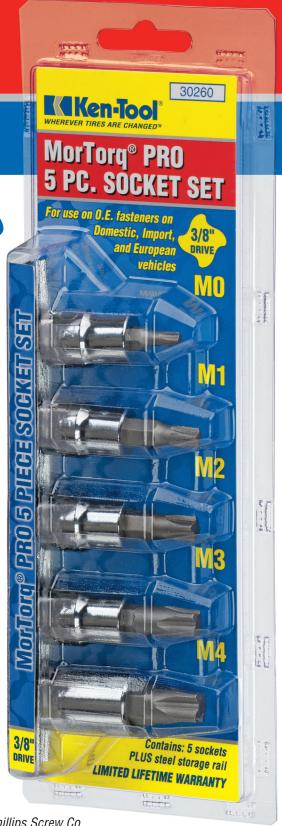

## MorTorq<sup>®</sup> PRO 5 PIECE SOCKET SET

For use on O.E. fasteners on Domestic, Import, and European vehicles

## MorTorq® PRO 5 piece set includes: 3/8" Drive: M0, M1, M2, M3, M4 PLUS steel storage rail!

- Use the MorTorq® sockets to install and remove unique fasteners that are quickly becoming popular on all make and model vehicles including GM, Chrysler, BMW, Fiat, and other import vehicles
- Applications: Interior trim, seat mount bolts, brake rotors
  & calipers, bell housings, and body panels
- Hardened shock resistant tool bits with chrome plated alloy steel sockets designed for maximum durability and longevity
- Innovative 4-point design for high demand torquing requirements and increased contact area decreases potential slippage and rounding out

| 30260    | MorTorg® PRO 5 Pc. Socket Set | .55 lhs (.25 kn) |
|----------|-------------------------------|------------------|
| Item No. | Description                   | Weight           |

MorTorq® is a registered trademark of the Phillips Screw Co.