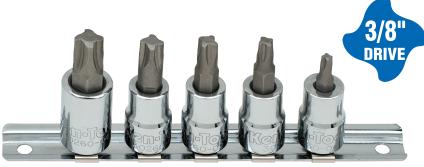

## MorTorq<sup>®</sup> PRO 5 PIECE SOCKET SET

For use on O.E. fasteners on Domestic, Import, and European vehicles

## MorTorq® PRO 5 piece set includes: 3/8" Drive: M0, M1, M2, M3, M4 PLUS steel storage rail!

- Use the MorTorq® sockets to install and remove unique fasteners that are quickly becoming popular on all make and model vehicles including GM, Chrysler, BMW, Fiat, and other import vehicles
- Applications: Interior trim, seat mount bolts, brake rotors
  & calipers, bell housings, and body panels
- Hardened shock resistant tool bits with chrome plated alloy steel sockets designed for maximum durability and longevity
- Innovative 4-point design for high demand torquing requirements and increased contact area decreases potential slippage and rounding out