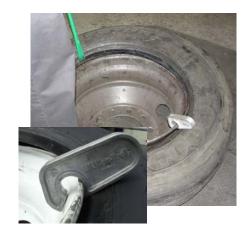

## **ALUMINUM BEAD HOLDERS**

Keeps bead from slipping over rim when mounting tire on wheel!

No more vise grips! No more ugly scratches! Ideal for stiff tires • Holds in place • Makes tire mounting easier, faster & safer

## Aluminum Bead Holder for Steel and Aluminum Wheels

- Special C-Lok<sup>™</sup> shape fits nearly all passenger, light truck, agriculture and truck wheels without slipping off
- Aluminum design is lightweight but very strong and is less likely to mar alloy wheels
- Great for super singles and super wide wheels fits both steel and aluminum wheels
- Available as a cabled pair No. 31714 for large diameter wheels