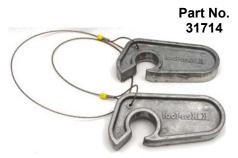

## Aluminum Bead Holder for Steel and Aluminum Wheels

- Special C-Lok<sup>™</sup> shape fits nearly all passenger, light truck, agriculture and truck wheels without slipping off
- Aluminum design is lightweight but very strong and is less likely to mar alloy wheels
- Great for super singles and super wide wheels fits both steel and aluminum wheels
- Available as a cabled pair No. 31714 for large diameter wheels

| Model # | Description                 | Weight |
|---------|-----------------------------|--------|
| 31713   | Single Aluminum Bead Holder | 0.5 lb |
| 31714   | 32" Cabled Pair             | 1 lb   |