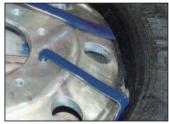

 Aluminum Wheel Protector — thick leather pad helps protect rims from marring and scratching

Watch the Video Demo at www.kentool.com! PATENTED

Part No. 31810 Aluminum Wheel Protector

Part No. 33196 Bead Holder for 19.5" Aluminum Wheels