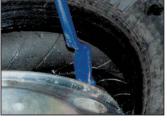

 New tire bar uniquely designed to work on hub side of wheel — where hub protrudes above rim

 Specially designed ends manipulate tire with less effort

• Tools are powder coated to protect from rust and corrosion

19.5" tires are notoriously difficult to mount and demount. This is partly due to the fact that they are stiffer tires with high ply ratings and thick beads. The NINETEEN-FIVE™ is designed to handle these tough tires and make your job easier, faster and safer!