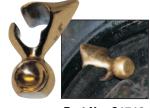

PATENT PENDING

Part No. 31710 Bead Holder for Steel Wheels

• Bent end
For mounting and demounting
bottom bead

• Curved end For mounting and demounting top bead

 Forged from high-grade carbon steel and heat-treated for longlasting strength and durability

 Specially designed Bead Holder to hold bead on 19.5" aluminum wheels

 Solid brass Bead Holder for steel wheels