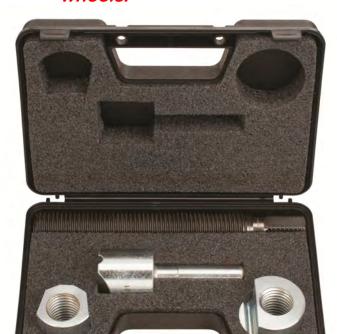

## 34549 DUAL WHEEL SEPARATOR

## QUICKLY & EASILY REMOVE STUCK OR FROZEN DUAL STEEL WHEELS!

Makes removing stuck or frozen dual steel wheels quick and easy. Ideal for use on nearly any truck, bus, van or trailer that has dual steel wheels.

- Innovative "One-piece" Pusher won't fall apart during use
- Pusher is ball bearing-driven for nearzero turning resistance
- Pusher is heat treated for long-lasting strength and durability
- Forcing Screw and Pullers have powerful 1-1/8" diameter x 11 threads for years of reliable service
- Includes two pullers to cover large and small dual wheel applications
- Components have black oxide or bright nickel plating finish for rust and corrosion resistance
- Use with air impact wrench
- Components are laser-etched for easy identification
- Comes in a sturdy, compact, easy-tostore case; 6.5" x 9.5" x 2.5", 5.3 lbs
- Proudly Made in USA
- Limited Lifetime Warranty