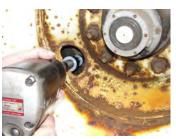

## QUICKLY & EASILY REMOVE STUCK OR FROZEN DUAL STEEL WHEELS!

Makes removing stuck or frozen dual steel wheels quick and easy. Ideal for use on nearly any truck, bus, van or trailer that has dual steel wheels.

- Innovative "One-piece" Pusher won't fall apart during use
- Pusher is ball bearing-driven for nearzero turning resistance
- Pusher is heat treated for long-lasting strength and durability
- Forcing Screw and Pullers have powerful 1-1/8" diameter x 11 threads for years of reliable service
- Includes two pullers to cover large and small dual wheel applications
- Components have black oxide or bright nickel plating finish for rust and corrosion resistance
- Use with air impact wrench
- Components are laser-etched for easy identification
- Comes in a sturdy, compact, easy-tostore case; 6.5" x 9.5" x 2.5", 5.3 lbs
- Proudly Made in USA
- Limited Lifetime Warranty