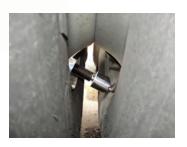

## QUICKLY & EASILY REMOVE STUCK OR FROZEN DUAL STEEL WHEELS!

Makes removing stuck or frozen dual steel wheels quick and easy. Ideal for use on nearly any truck, bus, van or trailer that has dual steel wheels.

- Innovative "One-piece" Pusher won't fall apart during use
- Pusher is ball bearing-driven for nearzero turning resistance
- Pusher is heat treated for long-lasting strength and durability
- Forcing Screw and Pullers have powerful 1-1/8" diameter x 11 threads for years of reliable service
- Includes two pullers to cover large and small dual wheel applications
- Components have black oxide or bright nickel plating finish for rust and corrosion resistance
- Use with air impact wrench
- Components are laser-etched for easy identification
- Comes in a sturdy, compact, easy-tostore case; 6.5" x 9.5" x 2.5", 5.3 lbs
- Proudly Made in USA
- Limited Lifetime Warranty