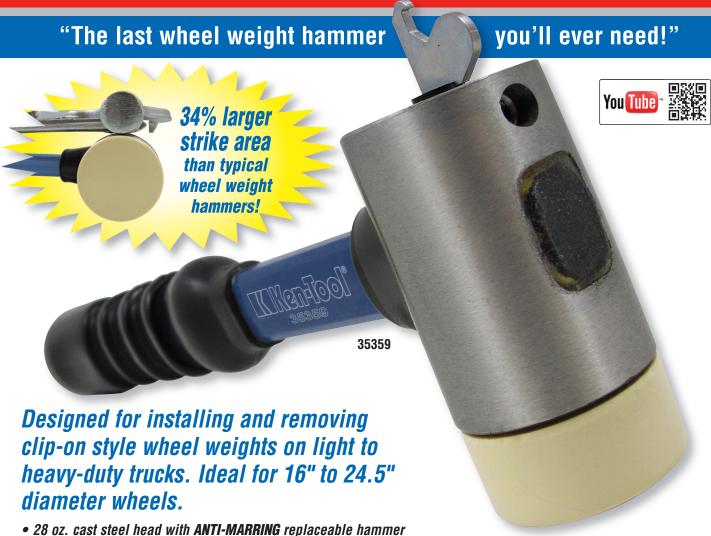

## HEAVY-DUTY UNIVERSAL WHEEL WEIGHT HAMMER

- 28 oz. cast steel head with ANTI-MARRING replaceable hammed face is safe for use on STEEL, ALUMINUM, and CHROME
- Replaceable chromoly steel hook removes all clip on wheel weights — lead, zinc, and steel — no modification needed to fit smaller weights
- Fiberglass handle with ergonomic industrial grip is chemical resistant and **4X STRONGER THAN WOOD**