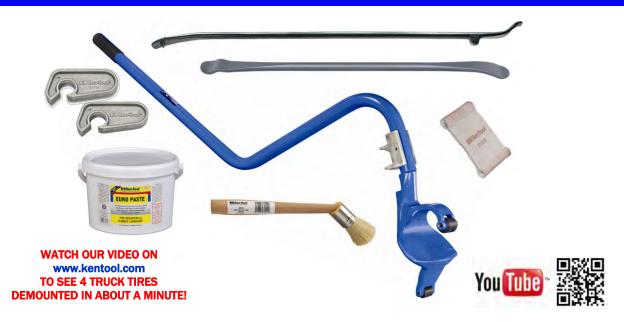

## BLUE COBRATM TRUCK TIRE SERVICE SET - 35442

All the tools you need for changing 22.5" & 24.5" truck tires in one convenient set!

The 35442 Blue Cobra™ Truck Tire Service Set contains all the tools you need to changes most 22.5" & 24.5" tubeless truck tires quickly and easily. Set contains:

| SET<br>QUANTITY | PART NO. | DESCRIPTION                         |
|-----------------|----------|-------------------------------------|
| 1               | 35440    | Blue Cobra™ Truck Tire Demount Tool |
| 1               | 34645C   | T45C Classic Tubeless Tire Iron     |
| 1               | 33050    | Double-End Tire Spoon               |
| 1               | 35848    | 8# Bucket Euro Paste Lube           |
| 1               | 30512    | Euro-Style Lube Applicator Brush    |
| 2               | 31713    | Aluminum C-Lok™ Bead Holder         |
| 1               | 31810    | Leather Rim Protector               |