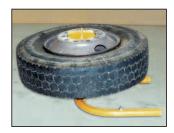

## **SAFETY FIRST**

ERGONOMIC: Reduces Back Strain While Handling 22.5" Tire & Wheel Assemblies

Aligns beads concentrically on wheel for improved ride & longer tire life.

## Easy operation with less back strain:

- With hub facing out, simply roll mounted tire and wheel assembly to front of stand
- Push assembly onto crown tire and wheel will automatically fall onto center of stand and rest with bead centered on bottom wheel flange
- Seat beads by inflating tire to 4-psi (max.)
- Step around stand and easily lift assembly into vertical position
- Roll assembly into tire inflation safety cage for final inflation
- Portable for field service, or can be bolted to the floor
- 24"H x 26"W x 27"L
  - Made of high grade steel