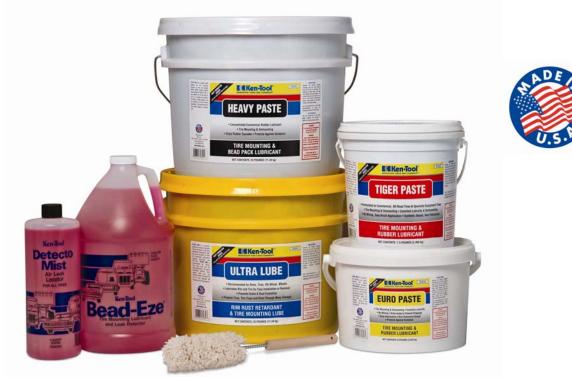

## Professional grade lubricants make tire mounting and demounting easier and more efficient.

#### 35837—TIGER PASTE LUBRICANT

#### 35839-ULTRA LUBE

Premium rim and rust retardant and tire mounting lubricant for demanding applications......25-lb pail

#### 35848—EURO PASTE LUBRICANT

#### 35840—HEAVY PASTE LUBE

Concentrated economical tire mounting and bead packing lubricant, makes up to 15-gallons ......25-lb pail

#### 35847-BEAD-EZE® LUBE

Penetrating water-based lubricant for tire mounting, can be diluted for leak detection, six-pack......1-gal. 6-pack

#### 35805—DETECTO MIST® LEAK LOCATOR

#### 30511-BEAD LUBRICANT SWAB

KEN-TOOL • 768 E. North Street • Akron, OH 44305 Toll Free: 888-536-8665 • Fax: 800-872-4929 • Phone: 330-535-7177 • 330-535-1345 E-mail: sales@kentool.com • www.kentool.com