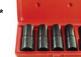

# Five Piece Thinwall Flip Socket Set\*

Socket sizes:

30112

30245 **IEW** 30246 30112

ADE

| 30110-01 | 19mm - 21mm socket   |          |              |
|----------|----------------------|----------|--------------|
| 30110-02 | 3/4" - 13/16" socket |          |              |
| 30119-03 | 7/8" - 15/16" socket |          |              |
| 30119-04 | 17mm - 19mm socket   | 30110-06 | 3" extension |
|          |                      |          |              |

|            | Model | EDP No. | Drive | Weight         |
|------------|-------|---------|-------|----------------|
| <b>NEW</b> | 30119 | 30119   | 1/2"  | 2.1 lbs (1 kg) |
|            |       |         |       |                |