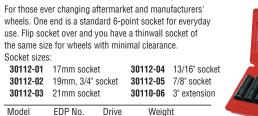

#### Six Piece Deep Thinwall Impact Socket Set\*

| For the diffic<br>Socket sizes |                                    | ket and n     | nanufacture   | rs' wheels.                                  |  |
|--------------------------------|------------------------------------|---------------|---------------|----------------------------------------------|--|
|                                | 17mm sock<br>19mm, 3/4<br>21mm soc | socket        | 30113-05      | 13/16" socket<br>7/8" socket<br>3" extension |  |
| Model 30113                    | EDP No.<br>30113                   | Drive<br>1/2" | Weig<br>3 Ibs | ht<br>(1.3 kg)                               |  |