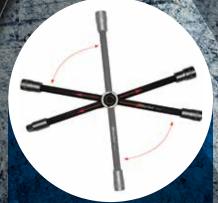

PUSH BUTTON IN CENTER
ALLOWS WRENCH TO FOLD
AFTER USE

SLIDING ARMS GIVE EXTRA LEVERAGE FOR REMOVING LUG NUTS

www.KENTOOL.com

1-888-536-8665

768 E. North Street, P.O. Box 9320 | Akron, Ohio 44305 | Fax: 800-872-4929 | Phone: 330-535-7177 | Fax: 330-535-1345 | E-mail: sales@kentool.com © 2019 Ken-Tool. All Rights Reserved. KT031419