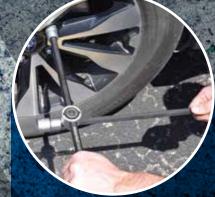

## FOLDS TO SAVE SPACE IN YOUR TRUNK!

The Stow & Go™ 4-Way HD Lug Wrench is made of heavy duty, durable alloy steel and locks into place for ease-of-use.

| Item No. | Description                                              | Length         |
|----------|----------------------------------------------------------|----------------|
| 35636    | A 17 mm socket                                           | 16" (40.64 cm) |
|          | B 19 mm socket                                           |                |
|          | C 21 mm socket                                           |                |
|          | 12 1/2" square drive adaptor for used with other sockets |                |

PUSH BUTTON IN CENTER
ALLOWS WRENCH TO FOLD
AFTER USE

SLIDING ARMS GIVE EXTRA LEVERAGE FOR REMOVING LUG NUTS

www.KENTOOL.com

1-888-536-8665

768 E. North Street, P.O. Box 9320 | Akron, Ohio 44305 | Fax: 800-872-4929 | Phone: 330-535-7177 | Fax: 330-535-1345 | E-mail: sales@kentool.com © 2019 Ken-Tool. All Rights Reserved. KT031419