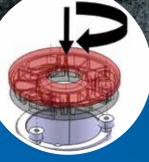

## HUB CLEANING TOOL pn 30267

Designed to quickly clean the lug stud and mating surfaces of truck wheel components, ensuring proper torque can be applied and proper clamping force is achieved.

- Attach to any power driven tool (pneumatic, electric or battery)
- Capable of accepting a ½" square drive.
- Maximum Rotation: 4000 rpm

PATENT PENDING

EASY REPLACEMENT OF CLEANING HEAD ATTACHMENT (PN 30268)

www.KE

KIT INCLUDES ONE EXTRA INNER CLEANING BRUSH ATTACHMENT (PN 30269) REPLACEMENTS AVAILABLE

KIT INLUDES ONE ADDITIONAL RUST RHINO CLEANING HEAD (PN 30268)